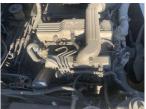

status:

powered wheel: PE 700-15 50% steered wheel: PE 165-13 50% engine: TOYOTA 1DZ drivetrain: CLUTCH hours used: 3196 ??? year: 1996

serial no.: 2TD25-12650

weight: 3280 forks: NO Overall Height with tower: 0 Cabin height: 0 Length: 0 Width: 0