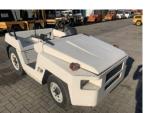

## V-3210

## INDUSTRIAL TOWING TRACTOR

TOYOTA 2TD20 CLUTCH/ /NOT WORKING/

type: INDUSTRIAL TOWING TRACTOR

function: COMPLETTE BUT NEED REQUIRES REPAIR

As-is not working, no warraty

fuel: DIESEL max. load: 20000 kg max. height: NO

status:

powered wheel: PE 700-15 50% steered wheel: PE 165-13 50% engine: TOYOTA 1DZ drivetrain: CLUTCH hours used: 3196 ??? year: 1996

serial no.: 2TD25-12650

weight: 3280 forks: NO Overall Height with tower: 0 Cabin height: 0 Length: 0 Width: 0