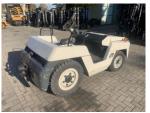

## V-3210

## INDUSTRIAL TOWING TRACTOR

TOYOTA 2TD20 CLUTCH/ /NOT WORKING/

type: INDUSTRIAL TOWING TRACTOR

function: COMPLETTE BUT NEED REQUIRES REPAIR

As-is not working, no warraty

fuel: DIESEL max. load: 20000 kg max. height: NO

status:

powered wheel: PE 700-15 50% steered wheel: PE 165-13 50% engine: TOYOTA 1DZ drivetrain: CLUTCH hours used: 3196 ??? year: 1996

serial no.: 2TD25-12650

weight: 3280 forks: NO Overall Height with tower: 0 Cabin height: 0 Length: 0 Width: 0