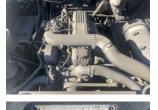

status:

powered wheel: PE 700-15 50% steered wheel: PE 165-13 50% engine: TOYOTA 1DZ drivetrain: CLUTCH hours used: 3196 ??? year: 1996

serial no.: 2TD25-12650

weight: 3280 forks: NO Overall Height with tower: 0 Cabin height: 0 Length: 0 Width: 0