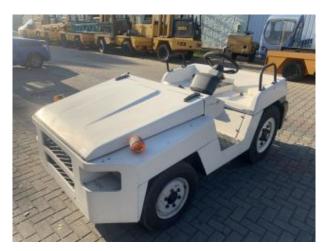

## V-3210

## INDUSTRIAL TOWING TRACTOR

TOYOTA 2TD20 CLUTCH/ /NOT WORKING/

type: INDUSTRIAL TOWING TRACTOR

function: COMPLETTE BUT NEED REQUIRES REPAIR

As-is not working, no warraty

fuel: DIESEL max. load: 20000 kg max. height: NO

status:

powered wheel: PE 700-15 50% steered wheel: PE 165-13 50% engine: TOYOTA 1DZ drivetrain: CLUTCH hours used: 3196 ??? year: 1996

serial no.: 2TD25-12650

weight: 3280 forks: NO Overall Height with tower: 0 Cabin height: 0 Length: 0 Width: 0