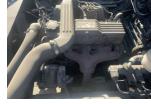

status:

powered wheel: PE 700-15 50% steered wheel: PE 165-13 50% engine: TOYOTA 1DZ drivetrain: CLUTCH hours used: 3196 ??? year: 1996

serial no.: 2TD25-12650

weight: 3280 forks: NO Overall Height with tower: 0 Cabin height: 0 Length: 0 Width: 0