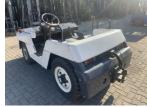

## V-3210

## INDUSTRIAL TOWING TRACTOR

TOYOTA 2TD20 CLUTCH/ /NOT WORKING/

type: INDUSTRIAL TOWING TRACTOR

function: COMPLETTE BUT NEED REQUIRES REPAIR

As-is not working, no warraty

fuel: DIESEL max. load: 20000 kg max. height: NO

status:

powered wheel: PE 700-15 50% steered wheel: PE 165-13 50% engine: TOYOTA 1DZ drivetrain: CLUTCH hours used: 3196 ??? year: 1996

serial no.: 2TD25-12650

weight: 3280 forks: NO Overall Height with tower: 0 Cabin height: 0 Length: 0 Width: 0