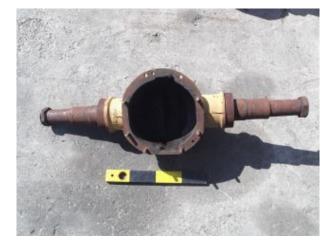

## **Y-0091**

**n/a** -OTHER USED UNKNOWN/ISMERETLEN

| t                          |                   |
|----------------------------|-------------------|
| type:                      | n/a               |
| function:                  | n/a               |
| status:                    |                   |
| fuel:                      | MAIN PART         |
| max. load:                 | 0 kg              |
| max. height:               | NO                |
| powered wheel:             |                   |
| steered wheel:             |                   |
| engine:                    |                   |
| drivetrain:                |                   |
| hours used:                | NO                |
| year:                      |                   |
| serial no.:                | Y0091             |
| weight:                    | 45KG              |
| forks:                     | NO                |
| Overall Height with tower: | 0                 |
| Cabin height:              | 0                 |
| Length:                    | 0                 |
| Width:                     | 0                 |
| Lifting Column Height:     | 0                 |
| extras:                    | NO                |
| warranty:                  | AS-IS No warranty |
| expected arrival:          | 5 DAYS            |
| location:                  | Vecsés 1          |

## price:

comment:

425 EUR + VAT

L:1000MM W:300MM