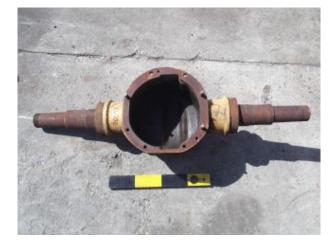

## **Y-0090**

n/a -OTHER USED UNKNOWN/ISMERETLEN

| type:                      | n/a               |
|----------------------------|-------------------|
| function:                  | n/a               |
| status:                    |                   |
| fuel:                      | MAIN PART         |
| max. load:                 | 0 kg              |
| max. height:               | NO                |
| powered wheel:             |                   |
| steered wheel:             |                   |
| engine:                    |                   |
| drivetrain:                |                   |
| hours used:                | NO                |
| year:                      |                   |
| serial no.:                | Y0090             |
| weight:                    | 41KG              |
| forks:                     | NO                |
| Overall Height with tower: | 0                 |
| Cabin height:              | 0                 |
| Length:                    | 0                 |
| Width:                     | 0                 |
| Lifting Column Height:     | 0                 |
| extras:                    | NO                |
| warranty:                  | AS-IS No warranty |
| expected arrival:          | 5 DAYS            |
| location:                  | Vecsés 1          |

## price:

comment:

**450 EUR + VAT** 

L:1000MM W:300MM