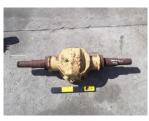

## **Y-0090**

n/a -OTHER USED UNKNOWN/ISMERETLEN

| type:                      | n/a               |
|----------------------------|-------------------|
| function:                  | n/a               |
| status:                    |                   |
| fuel:                      | MAIN PART         |
| max. load:                 | 0 kg              |
| max. height:               | NO                |
| powered wheel:             |                   |
| steered wheel:             |                   |
| engine:                    |                   |
| drivetrain:                |                   |
| hours used:                | NO                |
| year:                      |                   |
| serial no.:                | Y0090             |
| weight:                    | 41KG              |
| forks:                     | NO                |
| Overall Height with tower: | 0                 |
| Cabin height:              | 0                 |
| Length:                    | 0                 |
| Width:                     | 0                 |
| Lifting Column Height:     | 0                 |
| extras:                    | NO                |
| warranty:                  | AS-IS No warranty |
| expected arrival:          | 5 DAYS            |
| location:                  | Vecsés 1          |

## price:

comment:

**450 EUR + VAT** 

L:1000MM W:300MM