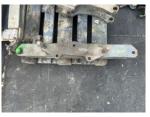

## X-0247 STEERED AXLE /WITH SERVO/ AUSA CH150 2WD OK

type: STEERED AXLE /WITH SERVO/ function: --NOT WORKING / ONLY FOR

**SPARE PARTS** 

status: As-is not working, no warraty

fuel: MAIN PART

max. load: 0 kg max. height: NO

powered wheel: steered wheel:

engine: drivetrain: hours used:

serial no.: weight: forks:

year:

Overall Height with tower: 0
Cabin height: 0
Length: 0
Width: 0
Lifting Column Height: 0

extras: MISSING PARTS warranty: AS-IS NO WARRANTY

expected arrival: 3 DAYS

location: Vecsés 1 Szervíz Mûhely 2 Fészer

Fõdarab

price: 0 EUR + VAT

comment: WITH EXCHANGE UNIT - 25%

DISCOUNT

X-0247