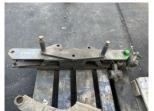

## X-0247 STEERED AXLE /WITH SERVO/ AUSA CH150 2WD OK

type: STEERED AXLE /WITH SERVO/ function: --NOT WORKING / ONLY FOR

**SPARE PARTS** 

status: As-is not working, no warraty

fuel: MAIN PART

max. load: 0 kg max. height: NO

powered wheel: steered wheel:

engine: drivetrain: hours used:

serial no.: weight: forks:

year:

Overall Height with tower: 0
Cabin height: 0
Length: 0
Width: 0
Lifting Column Height: 0

extras: MISSING PARTS warranty: AS-IS NO WARRANTY

expected arrival: 3 DAYS

location: Vecsés 1 Szervíz Mûhely 2 Fészer

Fõdarab

price: 0 EUR + VAT

comment: WITH EXCHANGE UNIT - 25%

DISCOUNT

X-0247