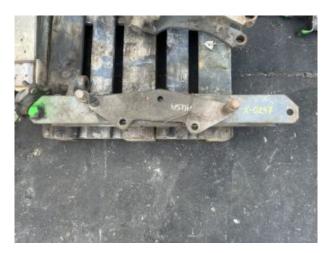

## X-0247 STEERED AXLE /WITH SERVO/ AUSA CH150 2WD OK

type: STEERED AXLE /WITH SERVO/ function: --NOT WORKING / ONLY FOR

**SPARE PARTS** 

status: As-is not working, no warraty

fuel: MAIN PART

max. load: 0 kg max. height: NO

powered wheel: steered wheel:

engine: drivetrain: hours used:

serial no.: weight: forks:

year:

Overall Height with tower: 0
Cabin height: 0
Length: 0
Width: 0
Lifting Column Height: 0

extras: MISSING PARTS warranty: AS-IS NO WARRANTY

expected arrival: 3 DAYS

location: Vecsés 1 Szervíz Mûhely 2 Fészer

Fõdarab

price: 0 EUR + VAT

comment: WITH EXCHANGE UNIT - 25%

DISCOUNT

X-0247