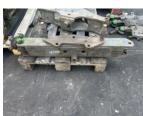

## X-0247 STEERED AXLE /WITH SERVO/ AUSA CH150 2WD OK

type: STEERED AXLE /WITH SERVO/ function: --NOT WORKING / ONLY FOR

**SPARE PARTS** 

status: As-is not working, no warraty

fuel: MAIN PART

max. load: 0 kg max. height: NO

powered wheel: steered wheel:

engine: drivetrain: hours used:

serial no.: weight: forks:

year:

Overall Height with tower: 0
Cabin height: 0
Length: 0
Width: 0
Lifting Column Height: 0

extras: MISSING PARTS warranty: AS-IS NO WARRANTY

expected arrival: 3 DAYS

location: Vecsés 1 Szervíz Mûhely 2 Fészer

Fõdarab

price: 0 EUR + VAT

comment: WITH EXCHANGE UNIT - 25%

DISCOUNT

X-0247