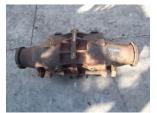

## **Y-0004**

**n/a** NYC-NICHIYU FB15

| type:                      | n/a               |
|----------------------------|-------------------|
| function:                  | n/a               |
| status:                    |                   |
| fuel:                      | MAIN PART         |
| max. load:                 | 0 kg              |
| max. height:               | NO                |
| powered wheel:             |                   |
| steered wheel:             | 6 SCREWS          |
| engine:                    |                   |
| drivetrain:                |                   |
| hours used:                | NO                |
| year:                      |                   |
| serial no.:                | Y0004             |
| weight:                    | 140KG             |
| forks:                     | NO                |
| Overall Height with tower: | 0                 |
| Cabin height:              | 0                 |
| Length:                    | 0                 |
| Width:                     | 0                 |
| Lifting Column Height:     | 0                 |
| extras:                    | NO                |
| warranty:                  | AS-IS No warranty |
| expected arrival:          | 5 DAYS            |
| location:                  | Vecsés 1          |

## price:

comment:

1250 EUR + VAT

L:900MM W:350MM