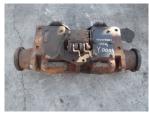

## **Y-0004**

**n/a** NYC-NICHIYU FB15

| type:                      | n/a               |
|----------------------------|-------------------|
| function:                  | n/a               |
| status:                    |                   |
| fuel:                      | MAIN PART         |
| max. load:                 | 0 kg              |
| max. height:               | NO                |
| powered wheel:             |                   |
| steered wheel:             | 6 SCREWS          |
| engine:                    |                   |
| drivetrain:                |                   |
| hours used:                | NO                |
| year:                      |                   |
| serial no.:                | Y0004             |
| weight:                    | 140KG             |
| forks:                     | NO                |
| Overall Height with tower: | 0                 |
| Cabin height:              | 0                 |
| Length:                    | 0                 |
| Width:                     | 0                 |
| Lifting Column Height:     | 0                 |
| extras:                    | NO                |
| warranty:                  | AS-IS No warranty |
| expected arrival:          | 5 DAYS            |
| location:                  | Vecsés 1          |

## price:

comment:

1250 EUR + VAT

L:900MM W:350MM

## **Y-0004**