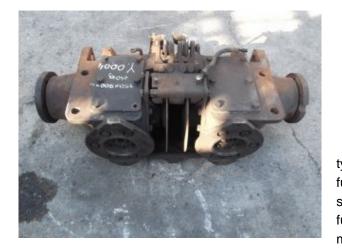

## **Y-0004**

**n/a** NYC-NICHIYU FB15

| type:                      | n/a               |
|----------------------------|-------------------|
| function:                  | n/a               |
| status:                    |                   |
| fuel:                      | MAIN PART         |
| max. load:                 | 0 kg              |
| max. height:               | NO                |
| powered wheel:             |                   |
| steered wheel:             | 6 SCREWS          |
| engine:                    |                   |
| drivetrain:                |                   |
| hours used:                | NO                |
| year:                      |                   |
| serial no.:                | Y0004             |
| weight:                    | 140KG             |
| forks:                     | NO                |
| Overall Height with tower: | 0                 |
| Cabin height:              | 0                 |
| Length:                    | 0                 |
| Width:                     | 0                 |
| Lifting Column Height:     | 0                 |
| extras:                    | NO                |
| warranty:                  | AS-IS No warranty |
| expected arrival:          | 5 DAYS            |
| location:                  | Vecsés 1          |

## price:

comment:

1250 EUR + VAT

L:900MM W:350MM

## **Y-0004**