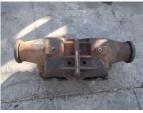

## **Y-0004**

**n/a** NYC-NICHIYU FB15

| type:                      | n/a               |
|----------------------------|-------------------|
| function:                  | n/a               |
| status:                    |                   |
| fuel:                      | MAIN PART         |
| max. load:                 | 0 kg              |
| max. height:               | NO                |
| powered wheel:             |                   |
| steered wheel:             | 6 SCREWS          |
| engine:                    |                   |
| drivetrain:                |                   |
| hours used:                | NO                |
| year:                      |                   |
| serial no.:                | Y0004             |
| weight:                    | 140KG             |
| forks:                     | NO                |
| Overall Height with tower: | 0                 |
| Cabin height:              | 0                 |
| Length:                    | 0                 |
| Width:                     | 0                 |
| Lifting Column Height:     | 0                 |
| extras:                    | NO                |
| warranty:                  | AS-IS No warranty |
| expected arrival:          | 5 DAYS            |
| location:                  | Vecsés 1          |

## price:

comment:

1250 EUR + VAT

L:900MM W:350MM

## **Y-0004**